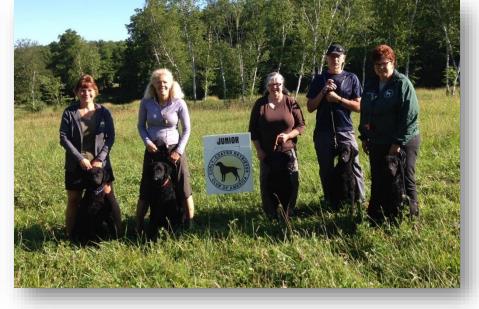

Dr. E.F. Buchanan Karleen Swarztrauber

All our Senior Dogs! Great entry!

Connie posing with the judges after accepting her SH Ribbon. NEW TITLE!!!

Kyle waiting in the wings, Connie heading to the line and Buck heading back to the Gallery.