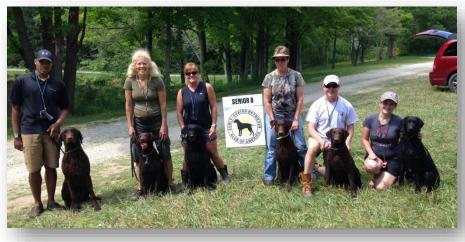

Dr. E.F. Buchanan Karleen Swarztrauber

All our Senior Dogs! Great entry!

Connie posing with the judges after accepting her SH Ribbon. NEW TITLE!!!

Kyle waiting in the wings, Connie heading to the line and Buck heading back to the Gallery.

Connie in the Holding Blind waiting her turn as Buck is finishing up!

Junior Saturday had 50 Entries, three scratches, 35 passed. Judges were Linda O'Leary & Diane Sanfilippo Eight Curlies entered and the following passed!