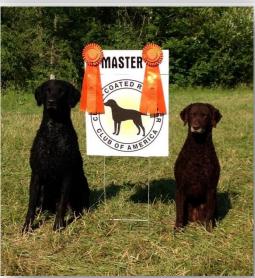

Master A had 60 entered, three scratches and 29 passed. Judges were Greta Ode & Tom Sanfilippo. Six Curlies were entered and the following passed!

33) HRCH UH UGRACH U-CDX CH Sun Devil Seas Blazin' for Shore UDX OM2 GN GO VER RAE MH MX MXF MXJ WCQ11UWC (The oldest dog entered in this entire hunt test was Qwik!)Aubrey LaCrosse54) CH Brio's Jollycurl To Bravo First Over Under MH WCQKyle Crump

Jennifer Harms and Sassy getting ready to run the first series. James Buzzard MaryAnn Minner Alan Dadd Jennifer Harms

MaryAnn Minner and BrazilJoy after rocking a tough

second series

Parker and Qwik posing with their ribbons after passing!